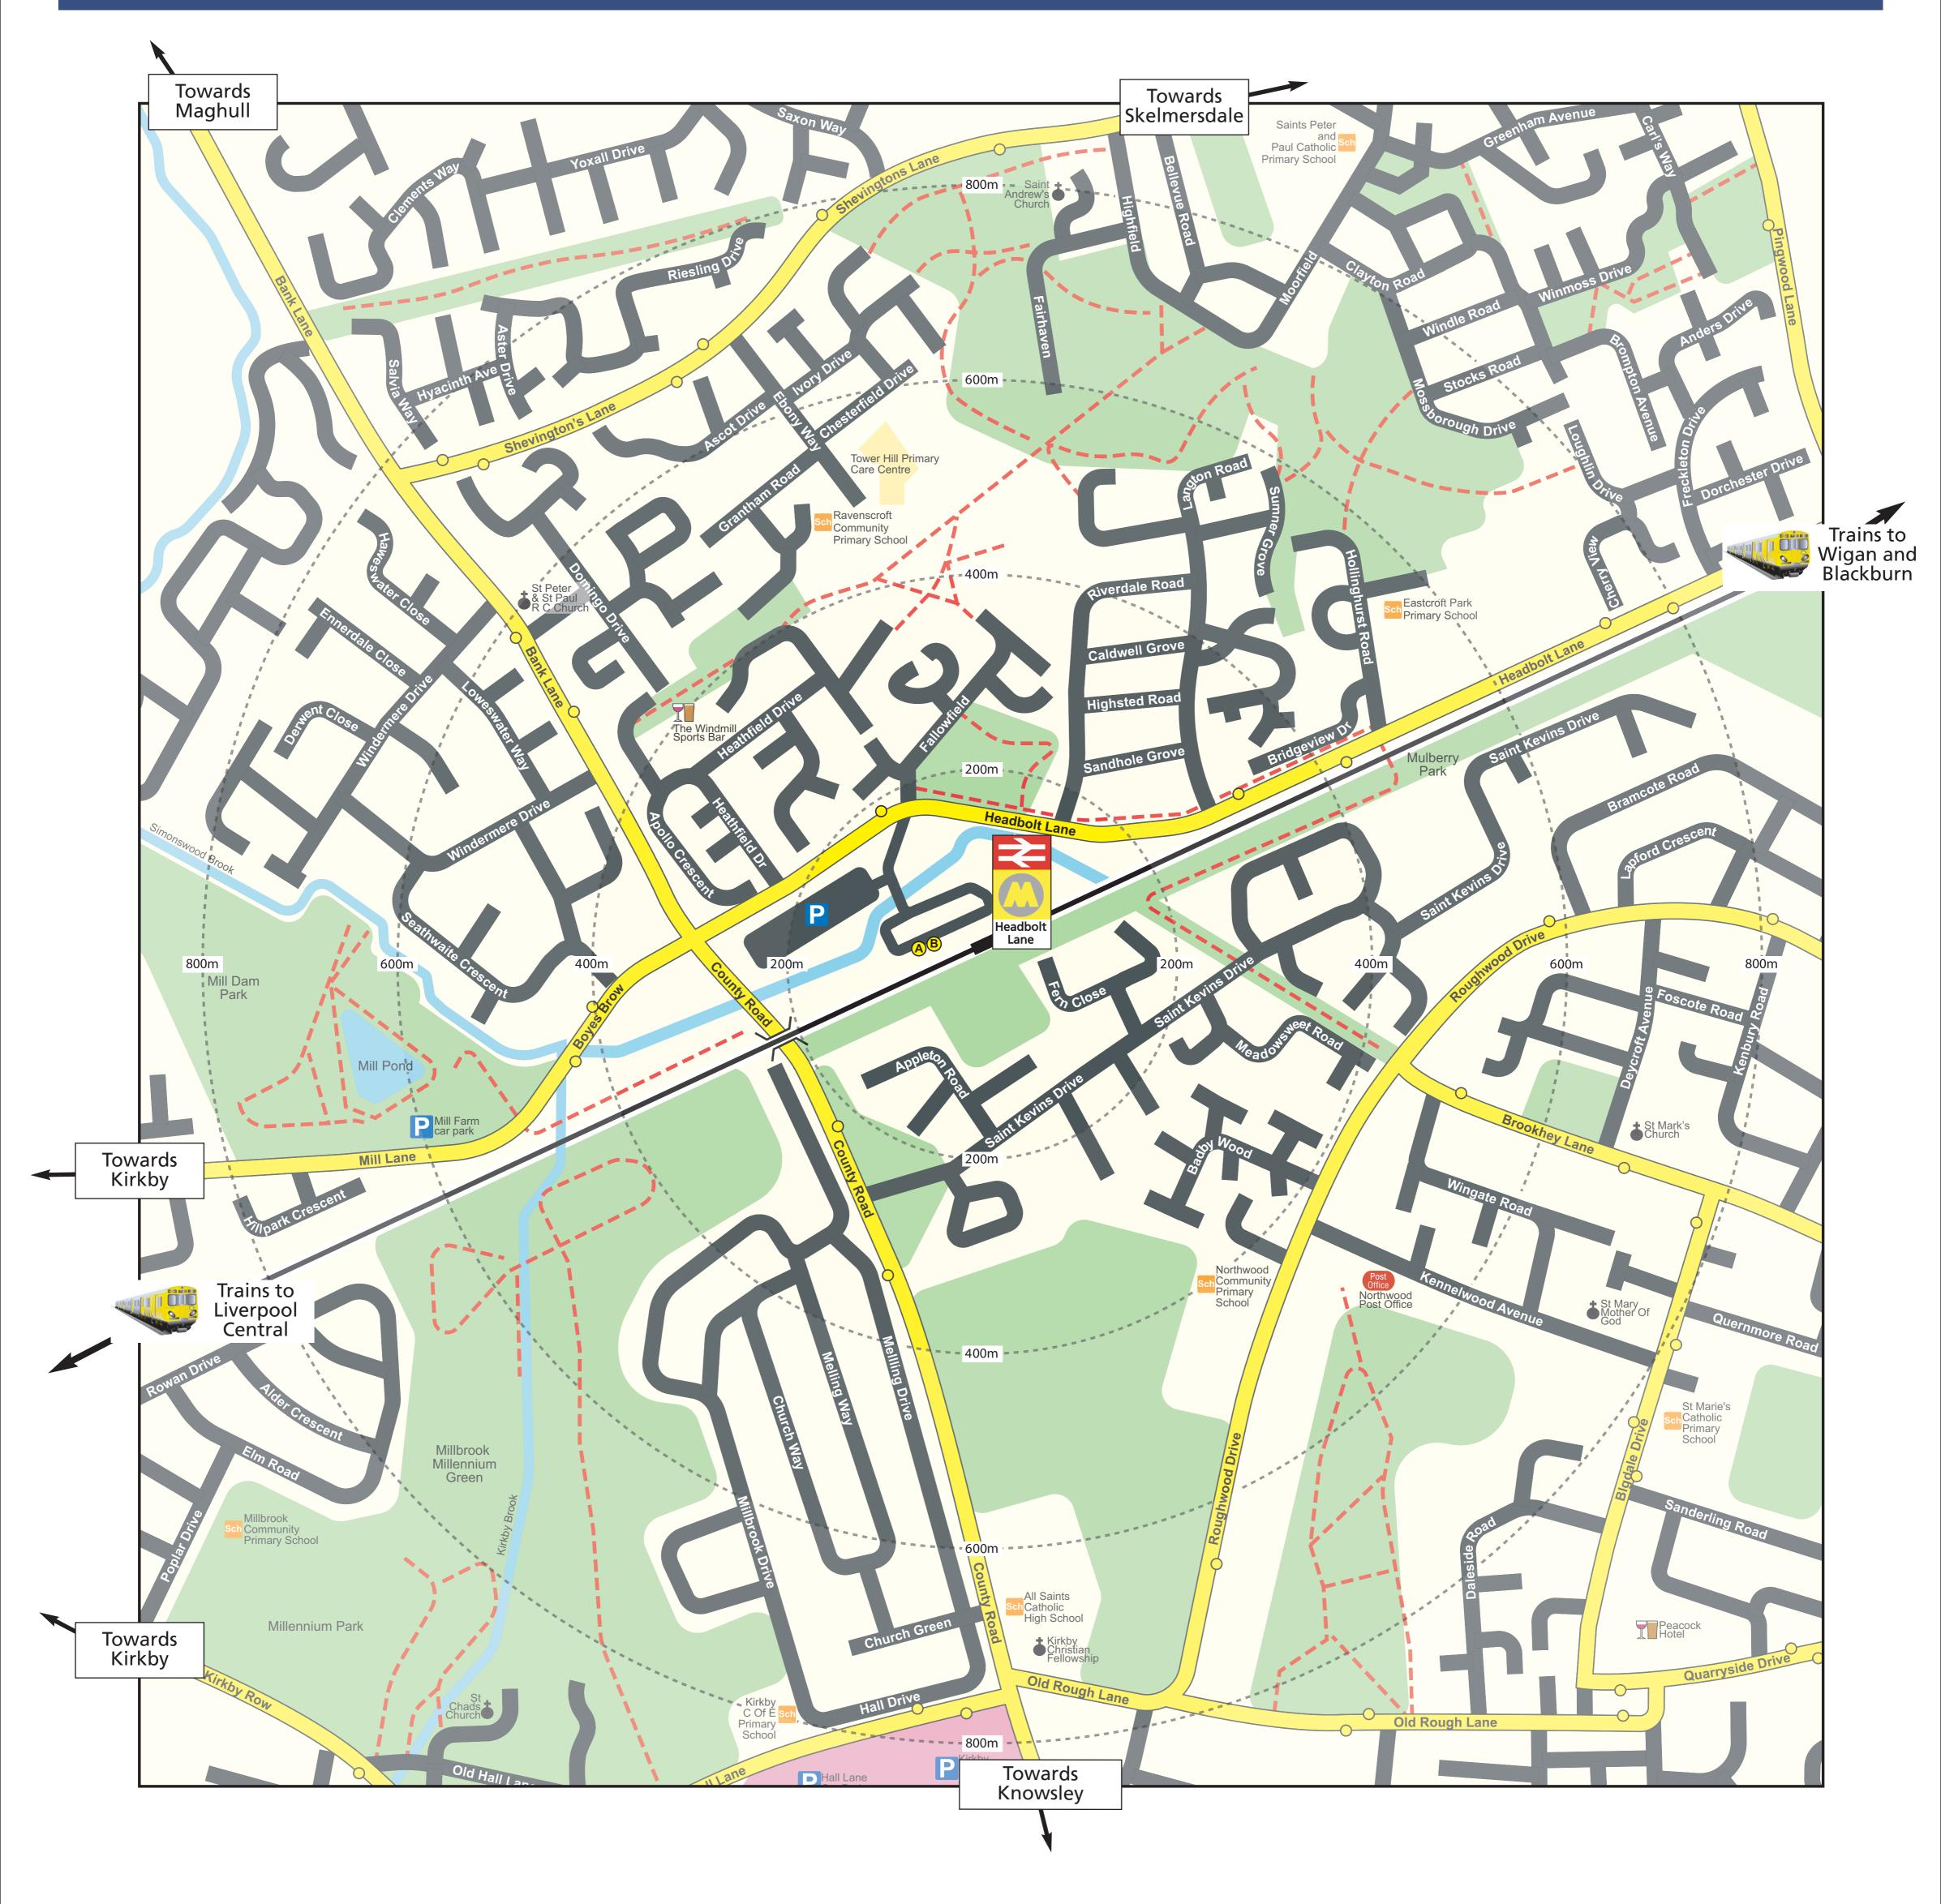

# Headbolt Lane Station Local Area Map

## Locations around this station

| Bus Routes |   | Bus Stops<br>(lettered stop indicates<br>interchange stop) | Pub                   |   | Distance from<br>Station in metres | Sch | School            | Retail Area     |
|------------|---|------------------------------------------------------------|-----------------------|---|------------------------------------|-----|-------------------|-----------------|
| Other Road | Ρ | Car Park                                                   | <br>Walk/ Cycle Route | R | Rail Replacement Stop              |     | Featured Building | Industrial Area |

| This Station has step free access. |
|------------------------------------|
|------------------------------------|

Want to leave a compliment or complaint, ask a question or report an issue?